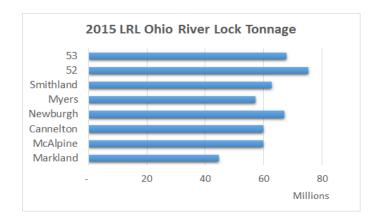

**Basin Characteristics** 

**Regional Importance** 



## U.S. Army Corps of Engineers Fiscal Year (FY) 2016, 2017, 2018 Project Appropriations and President's Budget (\$1,000)

|                              | FY 16 O&M Appropriation |             |          | FY 17 O&M Appropriation |             |          | FY 18 O&M President's Budget |             |          |
|------------------------------|-------------------------|-------------|----------|-------------------------|-------------|----------|------------------------------|-------------|----------|
| Business Line                | Operation               | Maintenance | Total    | Operation               | Maintenance | Total    | Operation                    | Maintenance | Total    |
| Navigation                   | \$18,027                | \$13,097    | \$31,124 | \$18,509