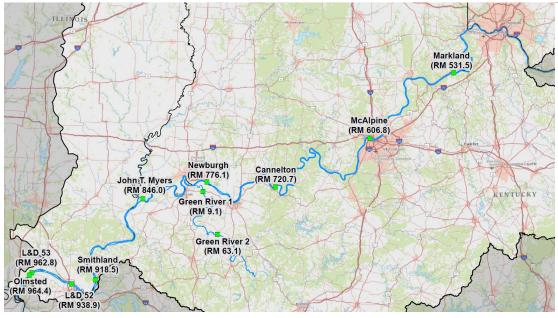

| Locks and Dams | River Mile | Lock Dimensions in Feet   | Crest of Dam | Upper<br>Pool<br>Elev. | Put into<br>Operation |
|----------------|------------|---------------------------|--------------|------------------------|-----------------------|
| Markland       | 531.5      | Main: 1,200' x 110'       | Gated        | 455.0                  | 1959                  |
| Markiand       |            | Auxiliary: 600' x 110 '   | Galed        |                        |                       |
|                | 604.5      | Main: 1,200' x 110'       |              | 420.0                  | 1920                  |
| McAlpine       |            | Auxiliary: 1,200' x 110 ' | Gated        |                        |                       |
|                |            |                           |              |                        |                       |
| Cannelton      | 720.7      | Main: 1,200' x 110'       | Gated        | 383.0                  | 1967                  |
|                |            | Auxiliary: 600' x 110 '   | Galed        |                        |                       |
| Newburgh       | 776.1      | Main: 1,200' x 110'       | Gated        | 358.0                  | 1975                  |
|                |            | Auxiliary: 600' x 110 '   | Galed        |                        |                       |
| LT Myoro       | 846        | Main: 1,200' x 110'       | Gated        | 342.0                  | 1977                  |
| J.T. Myers     |            | Auxiliary: 600' x 110 '   | Galed        |                        |                       |
| Smithland      | 918.5      | Main: 1,200' x 110'       | Gated        | 324.0                  | 1980                  |
| Similiand      |            | Auxiliary: 1,200 ' x 110' | Galed        |                        |                       |
| L&D 52         | 938.9      | Main: 1,200' x 110'       | Wicket and   | 302.0                  | 1928                  |
| L&D 52         |            | Auxiliary: 600' x 110 '   | Fixed Weir   |                        |                       |
| L&D 53         | 962.6      | Main: 1,200' x 110'       | Wicket and   | 290.0                  | 1929                  |
|                |            | Auxiliary: 600' x 110 '   | Fixed Weir   |                        |                       |
|                | 963        | Main: 1,200' x 110'       | Wicket and   | 302.0                  | 2018                  |
| Olmsted        |            | Auxiliary: 1,200 ' x 110' | Gated        |                        |                       |